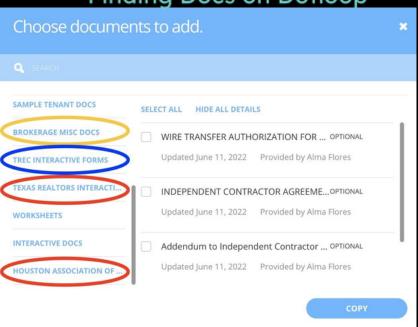

## Preparing for a Listing

Q: What do I do when I receive a call to talk to Scan these QR codes someone about listing their home?

It is recommended you A: set appointments- one to go preview the home an a to do the formal listing presentation. And a second appointment to see other homes for sale in the neighborhood and get familiar with the competition.

Before the initial meeting or even on the initial call, talk to the seller and complete the listing/seller lead sheet questionnaire.

Q: What do I do to prepare for, and take with me, on the initial visit?

A: Prepare the **pre-listing packet** from Matrix and take it with you to leave with the seller. Print a blank seller's disclosure and take it with you to give to the seller as homework. Print the tax records for the home. Print the Home Tour sheet to take with you on the first meeting. Set up appointments to preview the other homes for sale in that neighborhood and invite the seller to go with you. Print the MLS Input Sheet for the type of property to take with you.

## below to redirect to the forms:

Listing/Seller Questionnaire & Lead Form

Home Tour Sheet

**MLS Input** Sheet

# Scan these QR codes below to redirect to the forms:

ShowingSmart Instructions Form

Residential Listing Checklist